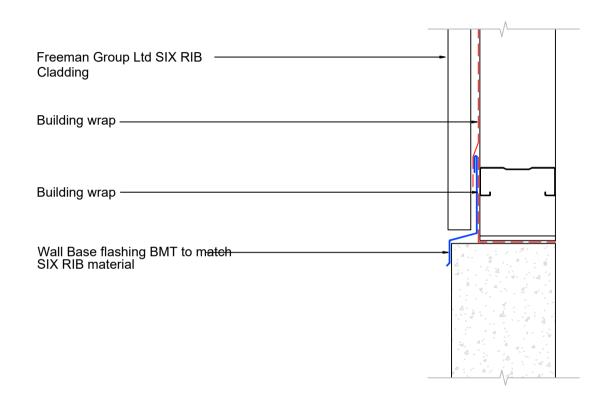

## Notes:

These details are required to be fixed to allow thermal movement. Foam closure is required in high wind region to mitigate driving rain migration. Foam closure is required to protect from vermin and avian damage.

Family owned since 1956

Whangārei | Tauranga | Wellington | Nelson | Blenheim Ashburton Timaru Dunedin Wänaka Queenstown

Steel

Six Rib Commercial Wall Base Flashing

Scale: 1:5@A4

Issue Date: 21/11/2023 Document Name: SRC-WB1